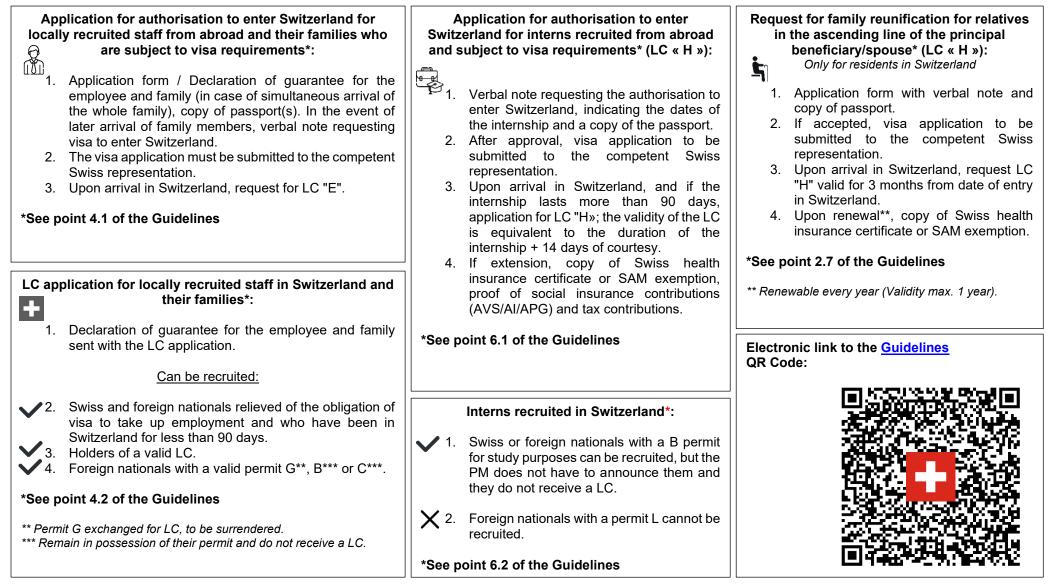

## Initial LC, Renewal, Loss/Theft and Cancellation

| Type of request                                                                                                                                   | Documents to provide                                                                                                                                                                                      |  |
|---------------------------------------------------------------------------------------------------------------------------------------------------|-----------------------------------------------------------------------------------------------------------------------------------------------------------------------------------------------------------|--|
| Initial LC                                                                                                                                        | - Verbal note, LC application form duly completed, dated, stamped and signed (with indication of school attended for school-age                                                                           |  |
| (LC type B, C, D, E, R, S                                                                                                                         | children), 1 photo, copies of passport including pages with entry stamp (into Switzerland or Schengen area) and visa for persons                                                                          |  |
| according to type of passport,                                                                                                                    | subject to visa requirements.                                                                                                                                                                             |  |
| function or nationality)                                                                                                                          | - For newborns: copy of birth certificate issued by the cantonal civil registry office / if born abroad, copy of document issued by the                                                                   |  |
|                                                                                                                                                   | foreign registry office, legalized and translated (FR/ENG/DE/IT/ESP).                                                                                                                                     |  |
|                                                                                                                                                   | - For minor children who are not accompanied by the 2nd parent: copies of the child's official custody document or written,                                                                               |  |
|                                                                                                                                                   | signed authorization from the other parent, together with a copy of the passport and birth certificate.                                                                                                   |  |
| LC renewal                                                                                                                                        | - Verbal note, previous LC, 1 photo, copy of valid passport.                                                                                                                                              |  |
| (Max 30 days before due date)                                                                                                                     | - For family members with a LC "H": copy of Swiss health insurance certificate or exemption from SAM.                                                                                                     |  |
|                                                                                                                                                   | - For interns with a LC "H": copy of Swiss health insurance certificate or SAM exemption, proof of social insurance affiliation                                                                           |  |
|                                                                                                                                                   | (AVS/AI/APG) and tax registration.                                                                                                                                                                        |  |
| Loss/Theft                                                                                                                                        | - In case of <b>loss</b> , a detailed verbal note, 1 photo and copy of valid passport.                                                                                                                    |  |
| (in Switzerland or abroad)                                                                                                                        | <ul> <li>In case of loss, a detailed verbal note, if photo and copy of valid passport.</li> <li>In the event of theft, verbal note, 1 photo, a copy of the police report and a valid passport.</li> </ul> |  |
| , ,                                                                                                                                               |                                                                                                                                                                                                           |  |
| <b>Cancellation/end of</b> - Verbal note with the exact date of termination. The LC must be returned no later than the end of the courtesy period |                                                                                                                                                                                                           |  |
| functions                                                                                                                                         |                                                                                                                                                                                                           |  |
| (To be notified immediately)                                                                                                                      |                                                                                                                                                                                                           |  |

## Civil status, Ci permit, Children - Exception to rule requiring to live in the same household (studies abroad) and Address

٦Г

|                                                                                             | <ul> <li>Change of civil status*:</li> <li><u>Marriage:</u> verbal note with copy of civil act.</li> <li><u>Separation:</u> verbal note with copy of official documents and, a) returns the LC of the concerned family members or, b) request for exemption from the same household**.</li> <li><u>Divorce:</u> verbal note with copy of civil act (with effective date and mention of custody of the children) and LC returned of the concerned family members.</li> </ul> | <ul> <li>Request for Ci permit*:<br/>Only for residents in Switzerland (and children<br/>who entered Switzerland before the age of 21)</li> <li>1. Attestation request submitted by the<br/>applicant or the PM.</li> <li>2. Attestation sent to applicant's private<br/>address.</li> <li>3. Applicant sends Ci permit application<br/>to cantonal population office of place<br/>of residence (with work contract,</li> </ul> | <ul> <li>Children - Exception to rule requiring to live in the same household (studies abroad)*:<br/>Only for residents in Switzerland</li> <li>1. Form sent before/as soon as studies abroad start.</li> <li>2. Verbal note notifying the return to Switzerland or change of situation (gainful employment abroad).</li> <li>*See point 2.6.1 of the Guidelines</li> </ul> |
|---------------------------------------------------------------------------------------------|-----------------------------------------------------------------------------------------------------------------------------------------------------------------------------------------------------------------------------------------------------------------------------------------------------------------------------------------------------------------------------------------------------------------------------------------------------------------------------|---------------------------------------------------------------------------------------------------------------------------------------------------------------------------------------------------------------------------------------------------------------------------------------------------------------------------------------------------------------------------------------------------------------------------------|-----------------------------------------------------------------------------------------------------------------------------------------------------------------------------------------------------------------------------------------------------------------------------------------------------------------------------------------------------------------------------|
| * Certified translations accepted in FR/EN/DE/IT/ESP<br>**See point 2.6.2 of the Guidelines |                                                                                                                                                                                                                                                                                                                                                                                                                                                                             | employment proposal or independent<br>activity).<br>* Information notice : <u>link</u>                                                                                                                                                                                                                                                                                                                                          | Address change : <ul> <li>Verbale note with the effective date of the change of address.</li> </ul> <i>N.B: LC constitutes to a residence permit only in Switzerland.</i>                                                                                                                                                                                                   |