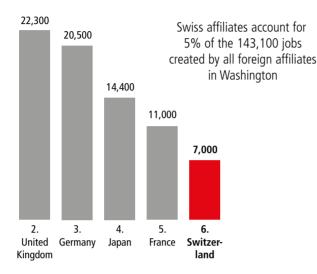

### Employment Supported by Foreign Affiliates 2019

Washington Residents of Swiss Descent: 33,073