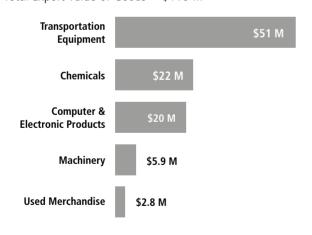

#### Top Exports of Goods by Industry from Washington to Switzerland, 2021

Total Export Value of Goods = \$116 M