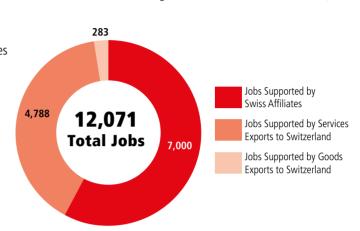

### Employment Supported by Foreign Affiliates 2019

Washington Residents of Swiss Descent: 33,073