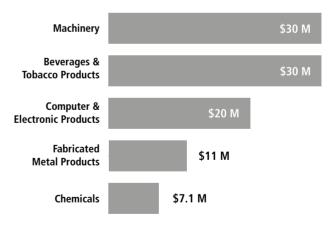

#### Top Exports of Goods by Industry from Washington to Switzerland, 2021

Total Export Value of Goods = \$116 M