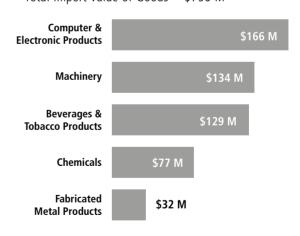

## Top Goods Imports by Industry from Switzerland to Georgia, 2021

Total Import Value of Goods = \$756 M