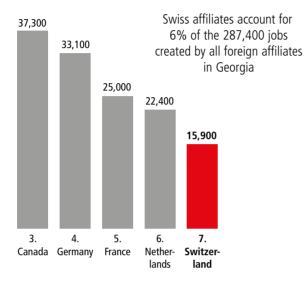

### Employment Supported by Foreign Affiliates 2019

Georgia Residents of Swiss Descent: 12,470