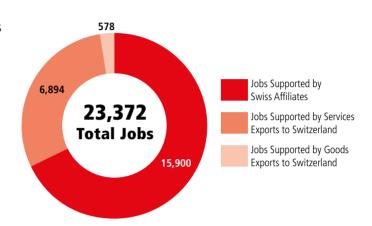

### Employment Supported by Foreign Affiliates 2019

Georgia Residents of Swiss Descent: 12,470