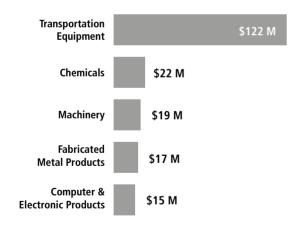

## Top Goods Imports by Industry from Switzerland to Georgia, 2021

Total Import Value of Goods = \$756 M