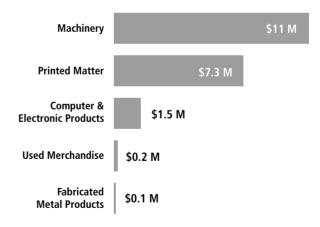

#### Top Imports of Goods by Industry from Switzerland to the District of Columbia, 2021

Total Import Value of Goods = \$20 M