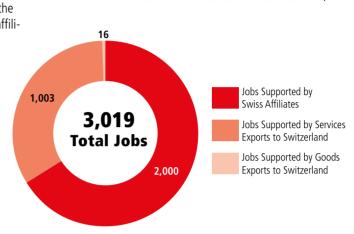

## **Employment Supported by Foreign Affiliates 2019**

District of Columbia Residents of Swiss Descent: 1,750