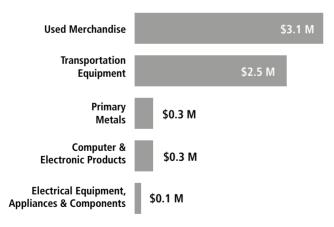

#### Top Imports of Goods by Industry from Switzerland to the District of Columbia, 2021

Total Import Value of Goods = \$20 M