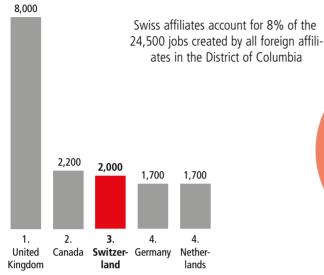

## **Employment Supported by Foreign Affiliates 2019**

District of Columbia Residents of Swiss Descent: 1,750